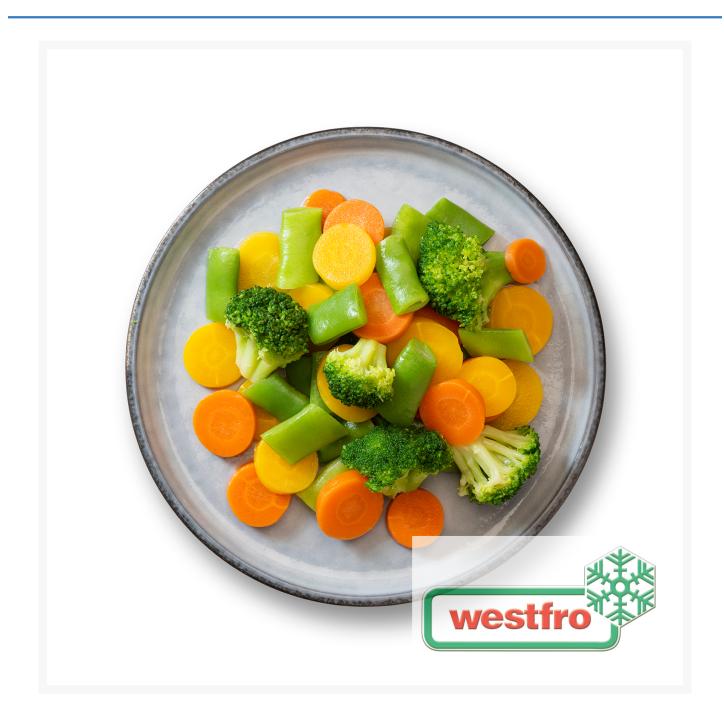

### **Short Description**

This mixture consists of Yellow carrots, Carrots, Romano beans and Broccoli.