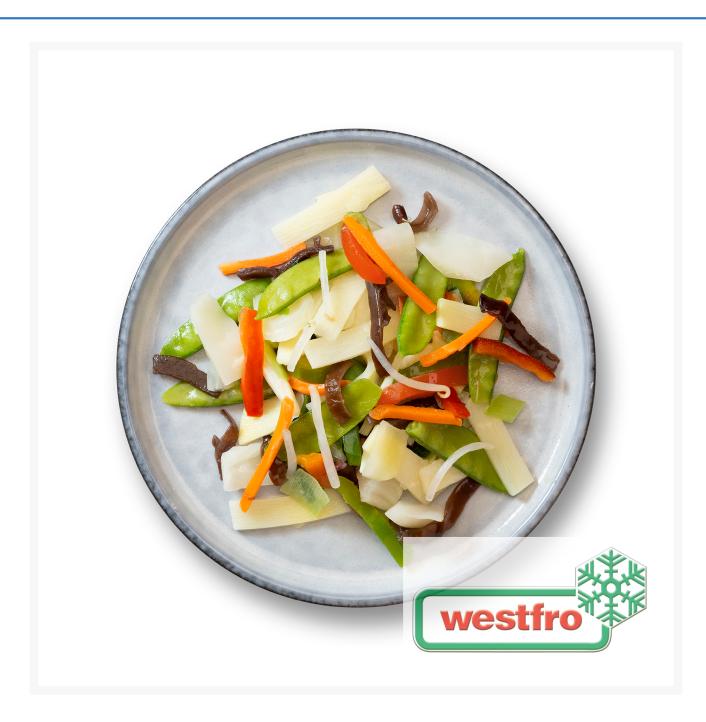

### **Short Description**

This mixture consists of White cabbage, Bamboo plates, Black fungus, Leek, Bicoloured pepper, Carrots, Onion, Bean sprouts and Peapods.