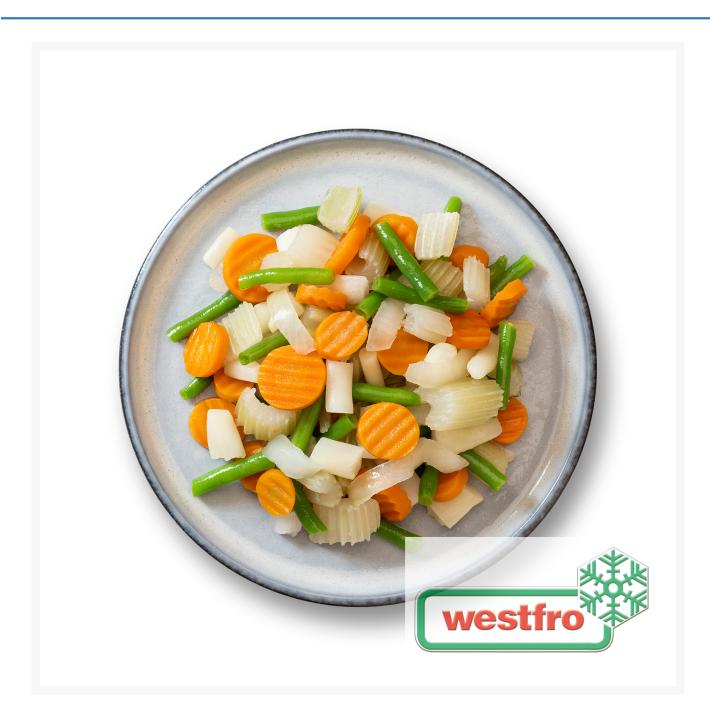

### **Short Description**

This mixture consists of Carrots, Celery, Cut green beans, Salsify and Onion.