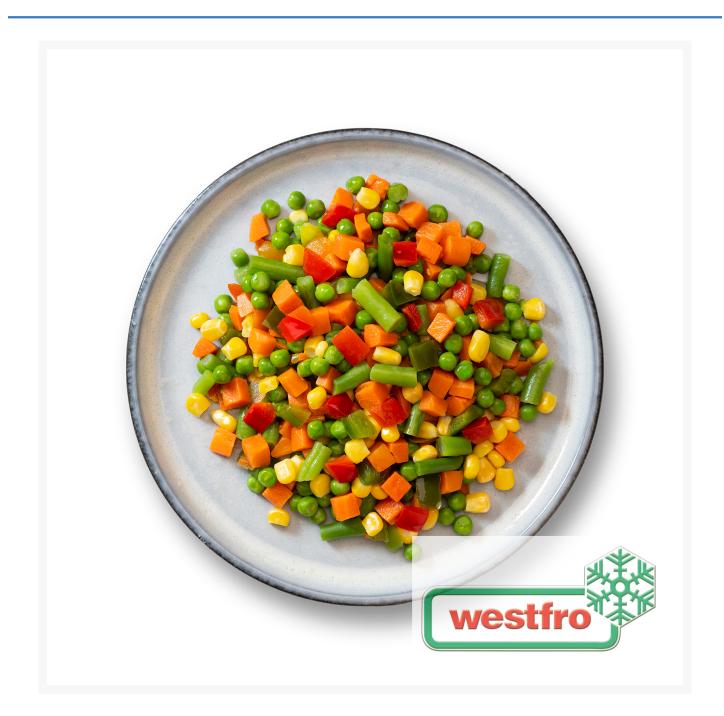

### **Short Description**

This mixture consists of Carrots, Peas, Cut green beans, Corn and Bicoloured pepper.