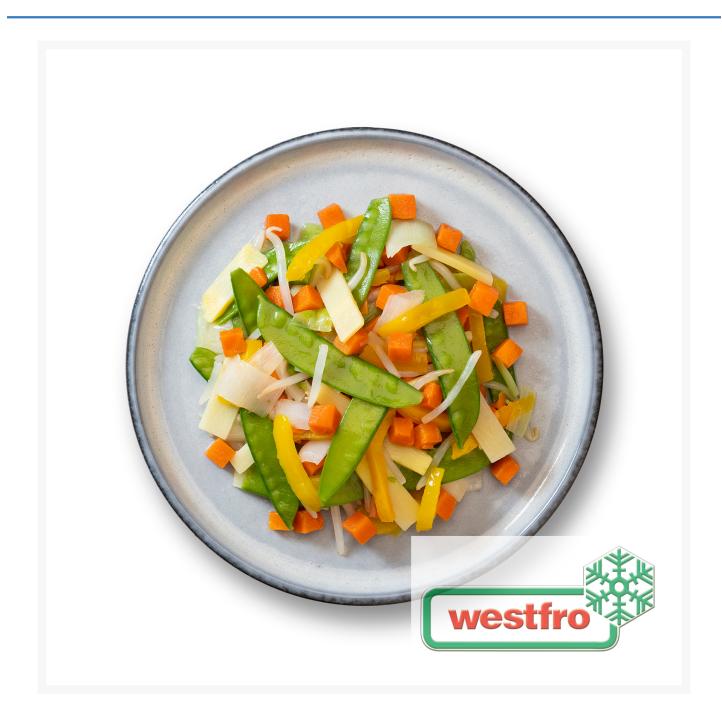

### **Short Description**

This mixture consists of Yellow pepper, Carrots, Peapods, Leek, Bamboo plates and Bean sprouts.