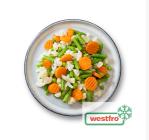

### **Short Description**

This mixture consists of Carrots, Cauliflower, Cut green beans and Peas.