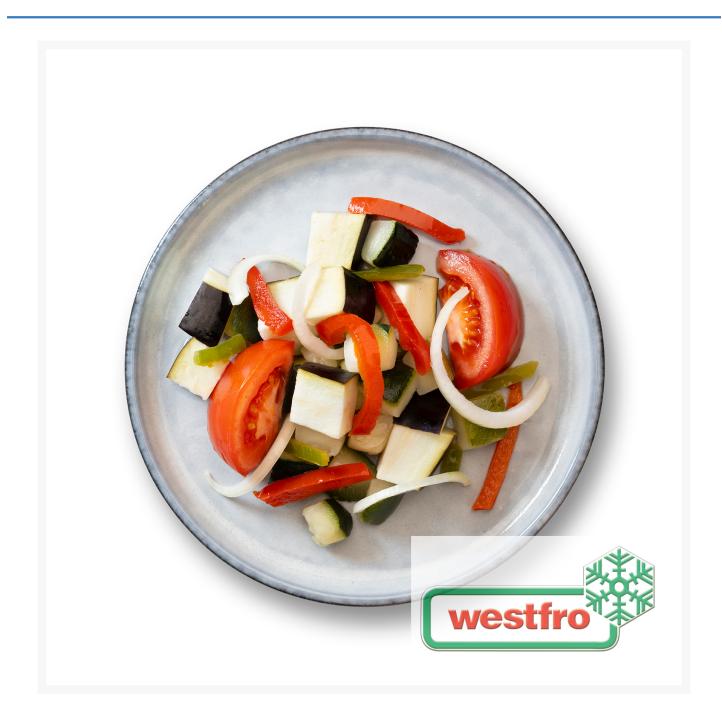

### **Short Description**

This mixture consists of Tomatoes, Zucchini, Aubergine, Onion and Bicoloured pepper.