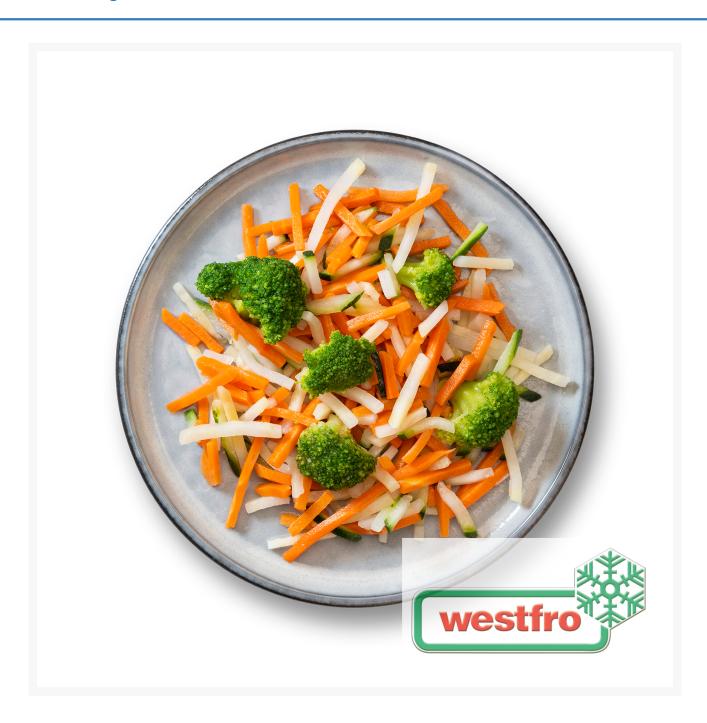

## **Short Description**

This mixture consists of Carrots, Celeriac, Zucchini and Broccoli.