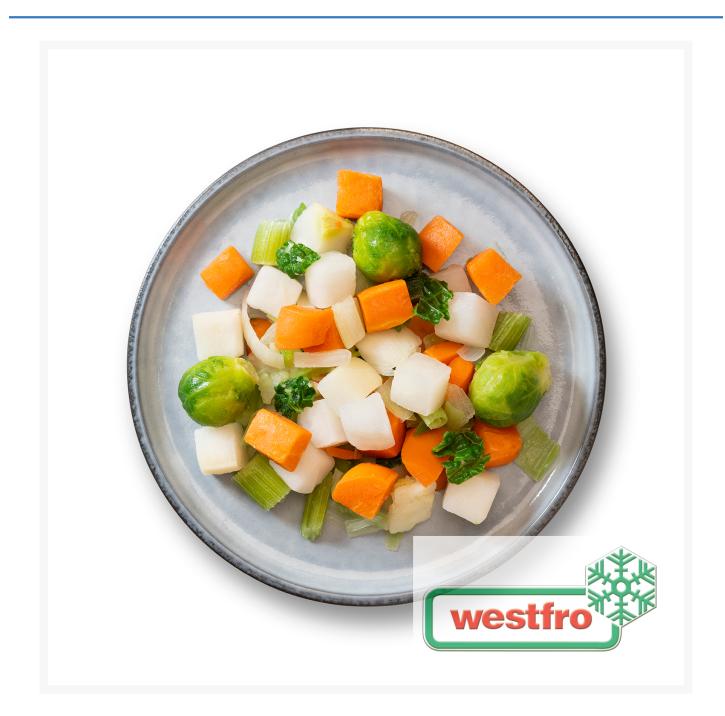

### **Short Description**

This mixture consists of Savoy cabbage, Leek, Carrots, White turnips, Celery, Onion and Brussels sprouts.