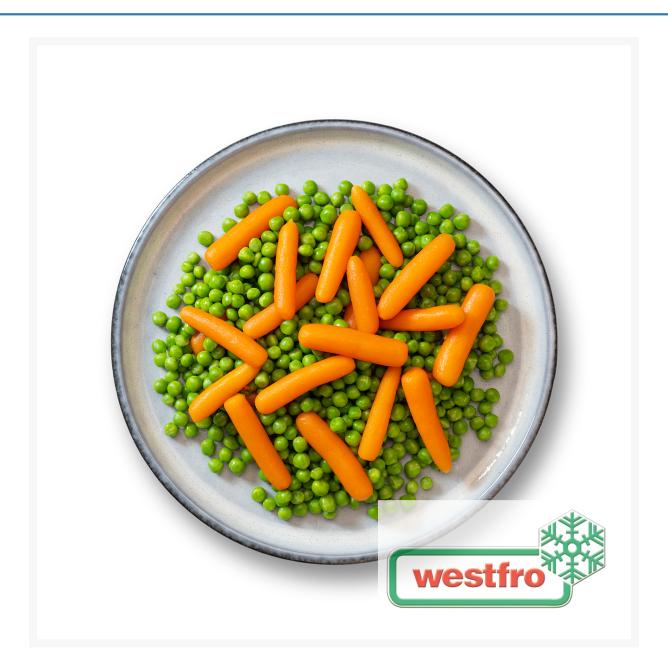

# Westfro Peas very fine and baby carrots extra fine

#### **Product Images**



## **Short Description**

This mixture consists of Carrots and Peas.

#### **Additional Information**

| Type of vegetables     | Mixed vegetables                                                               |
|------------------------|--------------------------------------------------------------------------------|
| Brand                  | Westfro                                                                        |
| Branu                  | westilo                                                                        |
| Ingredients            | Carrots, Peas                                                                  |
| Fat                    | 0.1 gr                                                                         |
| Carbohydrate           | 7.6 gr