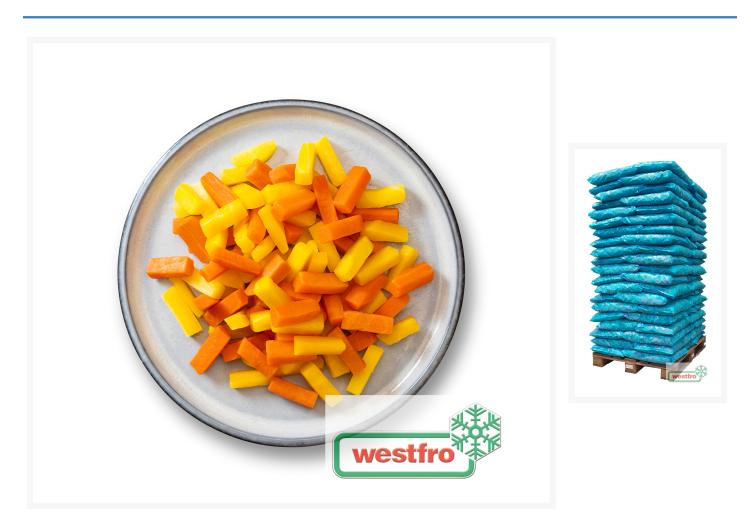

# Westfro Carrots rustica

#### **Product Images**



### **Short Description**

This mixture consists of Carrots and Yellow carrots.

#### Additional Information

| Type of vegetables     | Mixed vegetables                                                               |
|------------------------|--------------------------------------------------------------------------------|
| Brand                  | Westfro                                                                        |
| Ingredients            | Carrots, Yellow carrots                                                        |
| Fat                    | 1 gr                                                                           |
| Carbohydrate           | 1 gr                                                                           |
| Protein                | 1 gr