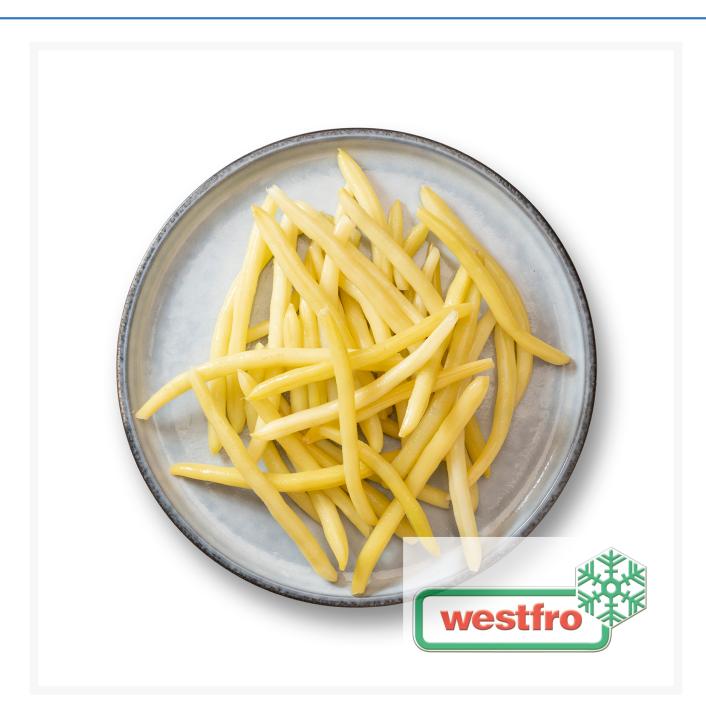

## **Westfro Wax beans very fine**

## **Product Images**

## **Additional Information**

| Type of vegetables     | Wax bean                                                                       |
|------------------------|--------------------------------------------------------------------------------|
| Brand                  | Westfro                                                                        |
| Ingredients            | Wax beans                                                                      |
| Fat                    | 1 gr                                                                           |
| Carbohydrate           | 1 gr                                                                           |
| Protein                | 1 gr                                                                           |
| Saturated fats         | 1 gr                                                                           |
| Fibre                  | 1 gr                                                                           |
| Sugars                 | 1 gr                                                                           |
| Salt                   | 0 gr                                                                           |
| Kilocalories           | 1 kcal                                                                         |
| Energy                 | 1 kJ                                                                           |
| Storage refrigerator   | 24 Hours                                                                       |
| Storage -6°C *         | 2 Days                                                                         |
| Storage -12°C **       | 2 Weeks                                                                        |
| Storage -18°C ***      | See expiration date (Do not refreeze after thawing)                            |
| Logistical information | Please first select the desired variant to view detailed delivery information. |
|                        |                                                                                |