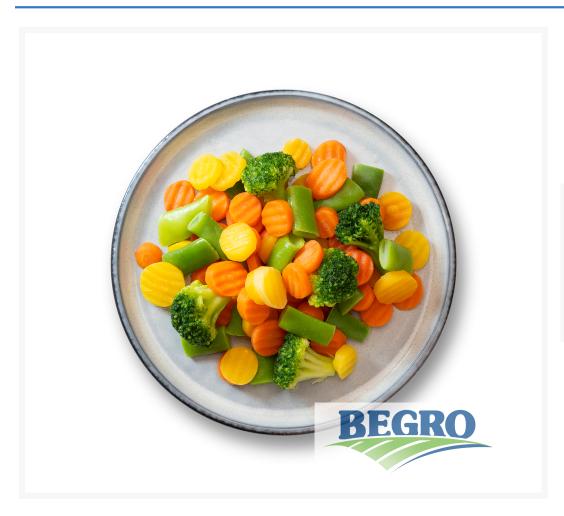

## **Short Description**

This mixture consists of Carrots, Yellow carrots, Broccoli and Romano beans.